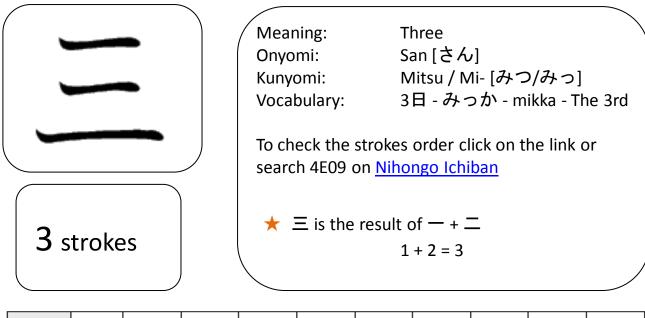

**NIHON ICHIBAN** is the largest online shop for authentic Japanese craft, designs and food.

|           | Meaning:<br>Onyomi:<br>Kunyomi:<br>Vocabulary: | Two<br>Ni [に]<br>Futa [ふた]<br>二人 - ふたり - futari - Two<br>persons |   |
|-----------|------------------------------------------------|------------------------------------------------------------------|---|
|           |                                                | rokes order click on the link or<br><u>Nihongo Ichiban</u>       |   |
| 2 strokes | $\star \equiv$ is made of                      | of two strokes — + — = $-$<br>1 + 1 = 2                          | , |
|           |                                                |                                                                  |   |