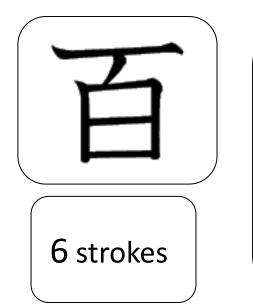

Hundred Hyaku [ひゃく] / 百貨店 - ひゃっかてん -Hyakkaten - A mall

To check the strokes order click on the link or search 767E on <u>Nihongo Ichiban</u>

★ 100 -> 0