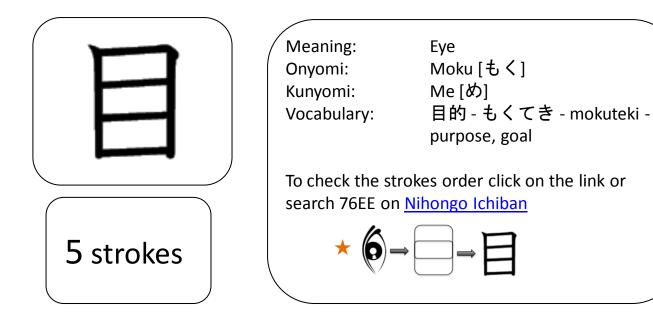

**NIHON ICHIBAN** is the largest online shop for authentic Japanese craft, designs and food.

|           | Meaning:<br>Onyomi:<br>Kunyomi:<br>Vocabulary: | Two<br>Ni [に]<br>Futa [ふた]<br>二人 - ふたり - futari - Two<br>persons |   |
|-----------|------------------------------------------------|------------------------------------------------------------------|---|
|           |                                                | rokes order click on the link or<br><u>Nihongo Ichiban</u>       |   |
| 2 strokes | $\star \equiv$ is made of                      | of two strokes — + — = $-$<br>1 + 1 = 2                          | , |
|           |                                                |                                                                  |   |