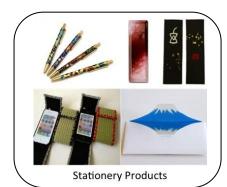

or search 53CB on <u>Nihongo Ichiban</u>

4 strokes

★ It looks like two human (人) one is falling (ナ) and the other one is helping him stands, friends always help you and get your back

| Radicals | Z<br>furthermore |   |   |   |   |   |   |   |   |   |
|----------|------------------|---|---|---|---|---|---|---|---|---|
| strokes  | 友                | 友 | 友 | 友 | 友 | 友 | 友 | 友 | 友 | 友 |
| 友        | 友                | 友 | 友 | 友 | 友 | 友 | 友 | 友 | 友 | 友 |
| 友        | 友                | 友 | 友 | 友 | 友 | 友 | 友 | 友 | 友 | 友 |
| 友        | 友                | 友 | 友 | 友 | 友 | 友 | 友 | 友 | 友 | 友 |
| 友        | 友                | 友 | 友 | 友 | 友 | 友 | 友 | 友 | 友 | 友 |
| 友        |                  |   |   |   |   |   |   |   |   |   |
| 友        |                  |   |   |   |   |   |   |   |   |   |





# **NIHON ICHIBAN** Japanese Lifestyle for the World

**NIHON ICHIBAN** is the largest online shop for authentic Japanese craft, designs and food.



Name Mei/Myou [めい/みょう] Na [な] 名前 - なまえ - namae - Name, firstname

To check the strokes order click on the link or search 540D on <u>Nihongo Ichiban</u>

★ At dusk (夕) it gets hard to see thus you have to call people by their Name

| Radicals | 夕<br>evening |   |   |   |   |   |   |   |   |   |
|----------|--------------|---|---|---|---|---|---|---|---|---|
| strokes  | 名            | 2 | 9 | え | 名 | 名 | 名 | 名 | 名 | 名 |
| 名        | 名            | 名 | 名 | 名 | 名 | 名 | 名 | 名 | 名 | 名 |
| 名        | 名            | 名 | 名 | 名 | 名 | 名 | 名 | 名 | 名 | 名 |
| 名        | 名            | 名 | 名 | 名 | 名 | 名 | 名 | 名 | 名 | 名 |
| 名        | 名            | 名 |