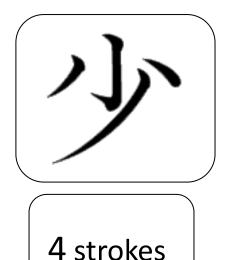

www.anything-from-japan.com

Meaning: Onyomi: Kunyomi:

Vocabulary:

Small Shou [しょう] Chii(sai) / Ko / O [ちい(さい)/ こ/お] 小麦 - こむぎ - komugi – Flour

To check the strokes order click on the link or search 5C0F on <u>Nihongo Ichiban</u>

★ You may think of two Small fishes swimming around a hook

| Radicals | ↓<br>little |        |     |    |          |   |    |   |   |    |
|----------|-------------|--------|-----|----|----------|---|----|---|---|----|
| strokes  | 1           | ノ      | 사   | 기  | 기        | 2 | 2) | 2 | 2 | 기  |
| 사        | ·<br>·      | ↓<br>↓ | ~]` | 기  | 가        | 2 | 2) | 2 | 가 | 기  |
| 사        | 기           | 기      | 2)  | 2  | <b>小</b> | 2 | 2) | 2 | 2 | 기  |
| 사        | 2)          | 2)     | 2]> | 2) | 2        | 2 | 2  | 2 | 2 | 2) |
| 자        | 기           | 기      | 2]> | 2  | 2        | 2 | 2  | 2 | 2 | 기  |
| 사        |             |        |     |    |          |   |    |   |   |    |
| 사        |             |        |     |    |          |   |    |   |   |    |