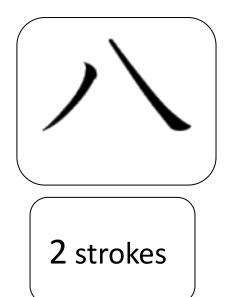

www.anything-from-japan.com

Eight Hachi [はち] Yat/Ya/You [やっ/や/よう] 八つ - やっつ - Yattsu – Eight (ordinal number)

To check the strokes order click on the link or search 516B on <u>Nihongo Ichiban</u>

★ When following the simple shape of the 8 you get 八

| Radicals | ノヽ<br>Eight |   |   |   |        |   |   |   |   |   |
|----------|-------------|---|---|---|--------|---|---|---|---|---|
| strokes  | 7           | ハ | 八 | 八 | 八      | 八 | 八 | 八 | 八 | 八 |
| 八        | N           | 八 | 八 | 八 | 八      | 八 | 八 | 八 | 八 | 八 |
| 八        | N           | 八 | 八 | 八 | 八      | 八 | 八 | 八 | 八 | 八 |
| 八        | 八           | 八 | 八 | 八 | 八      | 八 | 八 | 八 | 八 | 八 |
| 八        | へ           | 八 | ハ | 八 | $\sim$ | 八 | 八 | 八 | 八 | 八 |
| 八        |             |   |   |   |        |   |   |   |   |   |
| 八        |             |   |   |   |        |   |   |   |   |   |