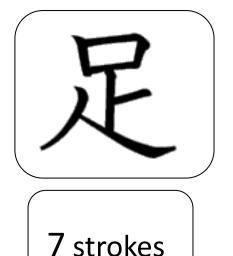

www.anything-from-japan.com

Meaning: Onyomi: Kunyomi:

Vocabulary:

Foot, to be sufficient, to add Soku [そく] Ashi/Ta(riru)/Ta(su) [あし/た (りる)/た(す)] 満足 - まんぞく - manzoku -Satisfaction

To check the strokes order click on the link or search 8DB3 on <u>Nihongo Ichiban</u>

★ It looks like a cartoon character running with his huge Feet

| Radicals | 足<br>foot |   |   |   |   |   |   |   |   |   |
|----------|-----------|---|---|---|---|---|---|---|---|---|
| strokes  | 足         | 足 | 炅 | 足 | 足 | 足 | 足 | 足 | 足 | 足 |
| 足        | 足         | 足 | 足 | 足 | 足 | 足 | 足 | 足 | 足 | 足 |
| 足        | 足         | 足 | 足 | 足 | 足 | 足 | 足 | 足 | 足 | 足 |
| 足        | 足         | 足 | 足 | 足 | 足 | 足 | 足 | 足 | 足 | 足 |
| 足        | 足         | 足 | 足 | 足 | 足 | 足 | 足 | 足 | 足 | 足 |
| 足        |           |   |   |   |   |   |   |   |   |   |
| 足        |           |   |   |   |   |   |   |   |   |   |