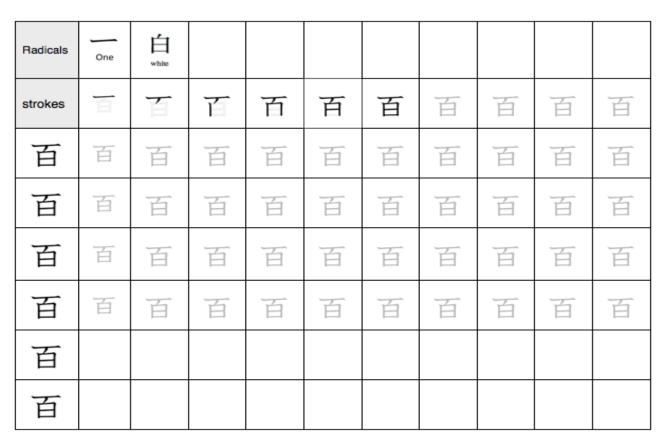

Hundred Hyaku [ひゃく] / 百貨店 - ひゃっかてん -Hyakkaten - A mall

To check the strokes order click on the link or search 767E on <u>Nihongo Ichiban</u>

★ 100 -> 0