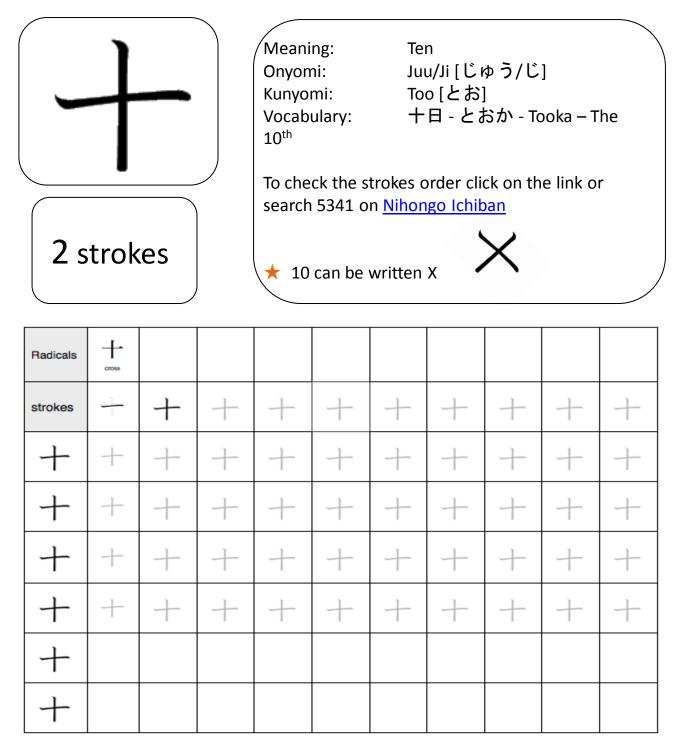

**NIHON ICHIBAN** is the largest online shop for authentic Japanese craft, designs and food.

|           | Meaning:<br>Onyomi:<br>Kunyomi:<br>Vocabulary: | Two<br>Ni [に]<br>Futa [ふた]<br>二人 - ふたり - futari - Two<br>persons |   |
|-----------|------------------------------------------------|------------------------------------------------------------------|---|
|           |                                                | rokes order click on the link or<br><u>Nihongo Ichiban</u>       |   |
| 2 strokes | $\star \equiv$ is made of                      | of two strokes — + — = $-$<br>1 + 1 = 2                          | , |
|           |                                                |                                                                  |   |